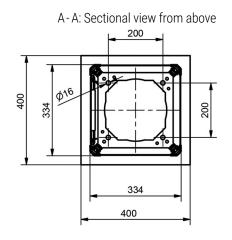

### **Additional installations**

- ✓ Plenty of space for additional fittings (assembly dimensions per PKW housing (W x D x H) 250 x 400 x 450 mm)
- ✓ Installation through removable front panel (lockable), lateral access door (lockable) or removable hood
- Optional installation service for ELKA products, as well as for provided accessories

### **Convenient shipping**

✓ Up to six PKW housings or up to three PKW/LKW housings stackable on one EURO pallet

| Technical data                           | Aluminium-housing PKW 1200                                                                                                             | Aluminium-housing PKW/LKW 2400 |
|------------------------------------------|----------------------------------------------------------------------------------------------------------------------------------------|--------------------------------|
| Dimensions max.<br>(W x D x H) in mm     | 379 x 486 x 1,200                                                                                                                      | 379 x 486 x 2,386              |
| Assembly dimensions<br>(W x D x H) in mm | 250 x 400 x 450                                                                                                                        | each 250 x 400 x 450           |
| Weight in kg                             | 30.5                                                                                                                                   | 60                             |
| Service door                             | Standard on the left side (view from the front)                                                                                        |                                |
| Degree of protection                     | IP 54                                                                                                                                  |                                |
| Material                                 | Housing: aluminium, powder-coated<br>Base plate: steel, hot-dip galvanized                                                             |                                |
| Colours                                  | Housing RAL-9010 (white) / Cover RAL-5012 (blue) /<br>Front plate RAL-7035 (light grey), optionally available in all RAL custom colors |                                |
| Accessories (optional)                   | LED lighting under the hood,<br>clips for variable cable routing, power supply                                                         |                                |