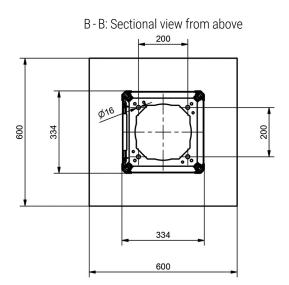

## Aluminium-housings PKW/LKW 2400

### **Convenient shipping**

✓ Up to six PKW housings or up to three PKW/LKW housings stackable on one EURO pallet

| Technical data                           | Aluminium-housing PKW 1200                                                                                                             | Aluminium-housing PKW/LKW 2400 |
|------------------------------------------|----------------------------------------------------------------------------------------------------------------------------------------|--------------------------------|
| Dimensions max.<br>(W x D x H) in mm     | 379 x 486 x 1,200                                                                                                                      | 379 x 486 x 2,386              |
| Assembly dimensions<br>(W x D x H) in mm | 250 x 400 x 450                                                                                                                        | each 250 x 400 x 450           |
| Weight in kg                             | 30.5                                                                                                                                   | 60                             |
| Service door                             | Standard on the left side (view from the front)                                                                                        |                                |
| Degree of protection                     | IP 54                                                                                                                                  |                                |
| Material                                 | Housing: aluminium, powder-coated<br>Base plate: steel, hot-dip galvanized                                                             |                                |
| Colours                                  | Housing RAL-9010 (white) / Cover RAL-5012 (blue) /<br>Front plate RAL-7035 (light grey), optionally available in all RAL custom colors |                                |
| Accessories (optional)                   | LED lighting under the hood,<br>clips for variable cable routing, power supply                                                         |                                |