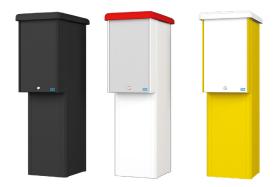

### **Custom colors**

- ✓ Optionally available in all RAL custom colors
- ✓ Standard colors: Housing RAL-9010 (white) /
  Hood RAL-5012 (blue) / Front panel RAL-7035 (light gray)