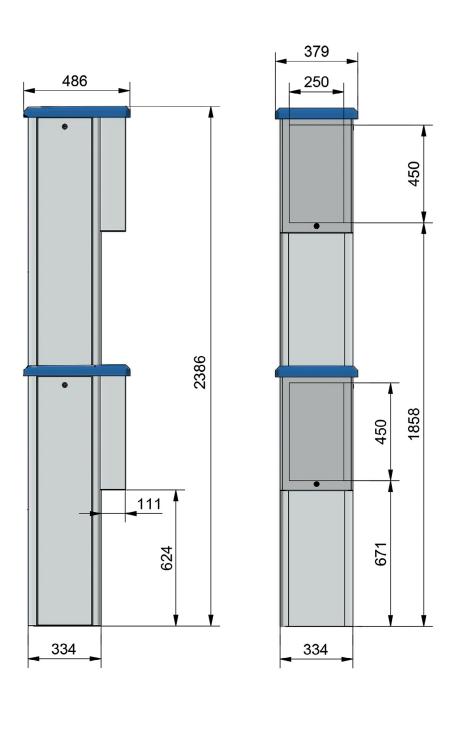

## Aluminium-housings PKW/LKW 2400

### **Convenient shipping**

✓ Up to six PKW housings or up to three PKW/LKW housings stackable on one EURO pallet

| Technical data                           | Aluminium-housing PKW 1200                                                                                                             | Aluminium-housing PKW/LKW 2400 |
|------------------------------------------|----------------------------------------------------------------------------------------------------------------------------------------|--------------------------------|
| Dimensions max.<br>(W x D x H) in mm     | 379 x 486 x 1,200                                                                                                                      | 379 x 486 x 2,386              |
| Assembly dimensions<br>(W x D x H) in mm | 250 x 400 x 450                                                                                                                        | each 250 x 400 x 450           |
| Weight in kg                             | 30.5                                                                                                                                   | 60                             |
| Service door                             | Standard on the left side (view from the front)                                                                                        |                                |
| Degree of protection                     | IP 54                                                                                                                                  |                                |
| Material                                 | Housing: aluminium, powder-coated<br>Base plate: steel, hot-dip galvanized                                                             |                                |
| Colours                                  | Housing RAL-9010 (white) / Cover RAL-5012 (blue) /<br>Front plate RAL-7035 (light grey), optionally available in all RAL custom colors |                                |
| Accessories (optional)                   | LED lighting under the hood,<br>clips for variable cable routing, power supply                                                         |                                |