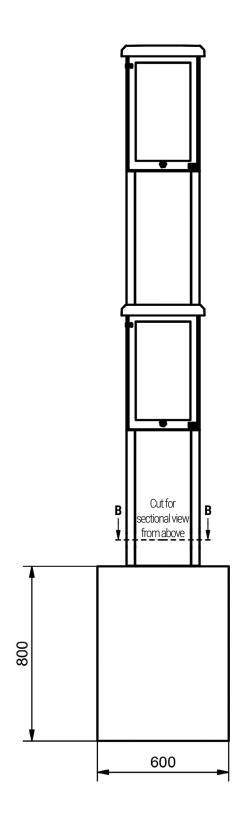

## Aluminium-housings PKW/LKW 2400

### **Convenient shipping**

✓ Up to six PKW housings or up to three PKW/LKW housings stackable on one EURO pallet

| Technical data                           | Aluminium-housing PKW 1200                                                                                                             | Aluminium-housing PKW/LKW 2400 |
|------------------------------------------|----------------------------------------------------------------------------------------------------------------------------------------|--------------------------------|
| Dimensions max.<br>(W x D x H) in mm     | 379 x 486 x 1,200                                                                                                                      | 379 x 486 x 2,386              |
| Assembly dimensions<br>(W x D x H) in mm | 250 x 400 x 450                                                                                                                        | each 250 x 400 x 450           |
| Weight in kg                             | 30.5                                                                                                                                   | 60                             |
| Service door                             | Standard on the left side (view from the front)                                                                                        |                                |
| Degree of protection                     | IP 54                                                                                                                                  |                                |
| Material                                 | Housing: aluminium, powder-coated<br>Base plate: steel, hot-dip galvanized                                                             |                                |
| Colours                                  | Housing RAL-9010 (white) / Cover RAL-5012 (blue) /<br>Front plate RAL-7035 (light grey), optionally available in all RAL custom colors |                                |
| Accessories (optional)                   | LED lighting under the hood,<br>clips for variable cable routing, power supply                                                         |                                |