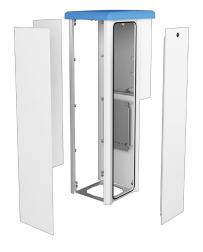

## **Aluminium-housings PKW 1200**

The high-quality aluminum housing offers plenty of space for additional installations, optional modern lighting and makes on-site installation easier in a completely new way. A flexible concept with modular design and clear cable management.

### **Comfortable**

- ✓ Simple cable management via clips, which can be repositioned variably on the corner profiles without tools
- ✓ One-hand locking of the removable cover
- Mounting plate can be variably positioned on the corner profiles on site

### **Additional installations**

- ✓ Plenty of space for additional fittings (assembly dimensions per PKW housing (W x D x H) 250 x 400 x 450 mm)
- ✓ Installation through removable front panel (lockable), lateral access door (lockable) or removable hood
- Optional installation service for ELKA products, as well as for provided accessories