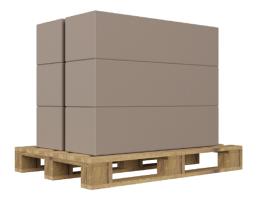

### **Convenient shipping**

✓ Up to six PKW housings or up to three PKW/LKW housings stackable on one EURO pallet

| Technical data                           | Aluminium-housing PKW 1200                                                                                                             | Aluminium-housing PKW/LKW 2400 |
|------------------------------------------|----------------------------------------------------------------------------------------------------------------------------------------|--------------------------------|
| Dimensions max.<br>(W x D x H) in mm     | 379 x 486 x 1,200                                                                                                                      | 379 x 486 x 2,386              |
| Assembly dimensions<br>(W x D x H) in mm | 250 x 400 x 450                                                                                                                        | each 250 x 400 x 450           |
| Weight in kg                             | 30.5                                                                                                                                   | 60                             |
| Service door                             | Standard on the left side (view from the front)                                                                                        |                                |
| Degree of protection                     | IP 54                                                                                                                                  |                                |
| Material                                 | Housing: aluminium, powder-coated<br>Base plate: steel, hot-dip galvanized                                                             |                                |
| Colours                                  | Housing RAL-9010 (white) / Cover RAL-5012 (blue) /<br>Front plate RAL-7035 (light grey), optionally available in all RAL custom colors |                                |
| Accessories (optional)                   | LED lighting under the hood,<br>clips for variable cable routing, power supply                                                         |                                |