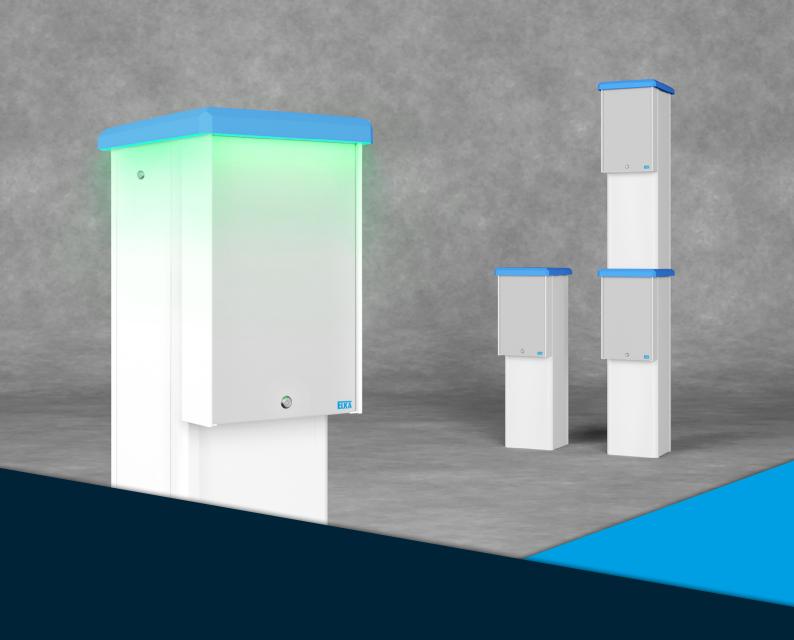

## **Aluminium-housings PKW 1200**

The high-quality aluminum housing offers plenty of space for additional installations, optional modern lighting and makes on-site installation easier in a completely new way. A flexible concept with modular design and clear cable management.

## Aluminium-housings PKW/LKW 2400

### **LED lighting**

- ✔ Optional LED lighting with low power consumption
- ✓ Lighting in warm white, cool white or RGB (red / green / blue) possible

### **Convenient shipping**

✓ Up to six PKW housings or up to three PKW/LKW housings stackable on one EURO pallet

| Technical data                           | Aluminium-housing PKW 1200                                                                                                             | Aluminium-housing PKW/LKW 2400 |
|------------------------------------------|----------------------------------------------------------------------------------------------------------------------------------------|--------------------------------|
| Dimensions max.<br>(W x D x H) in mm     | 379 x 486 x 1,200                                                                                                                      | 379 x 486 x 2,386              |
| Assembly dimensions<br>(W x D x H) in mm | 250 x 400 x 450                                                                                                                        | each 250 x 400 x 450           |
| Weight in kg                             | 30.5                                                                                                                                   | 60                             |
| Service door                             | Standard on the left side (view from the front)                                                                                        |                                |
| Degree of protection                     | IP 54                                                                                                                                  |                                |
| Material                                 | Housing: aluminium, powder-coated<br>Base plate: steel, hot-dip galvanized                                                             |                                |
| Colours                                  | Housing RAL-9010 (white) / Cover RAL-5012 (blue) /<br>Front plate RAL-7035 (light grey), optionally available in all RAL custom colors |                                |
| Accessories (optional)                   | LED lighting under the hood,<br>clips for variable cable routing, power supply                                                         |                                |