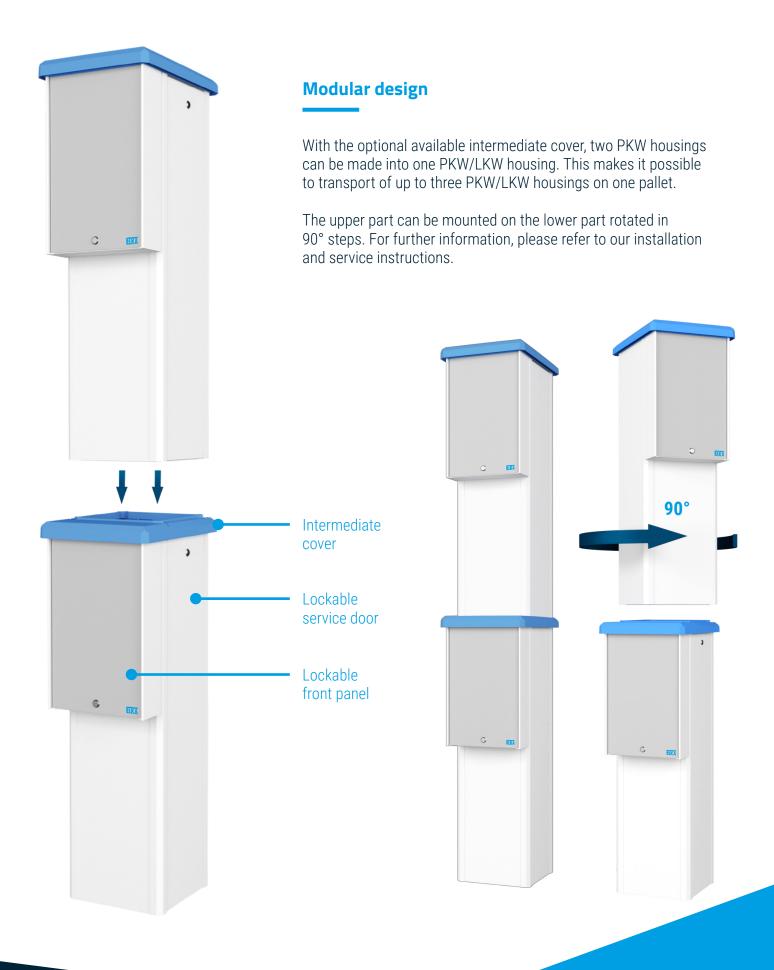

## Aluminium-housings PKW/LKW 2400

#### **Service door**

- ✓ The position of the door can be optionally determined when ordering (for the PKW/LKW housing, the door of the upper part cannot be placed above the front panel of the lower part)
- ✓ Standard on the left side (view from the front)

### **Convenient shipping**

✓ Up to six PKW housings or up to three PKW/LKW housings stackable on one EURO pallet

| Technical data                           | Aluminium-housing PKW 1200                                                                                                             | Aluminium-housing PKW/LKW 2400 |
|------------------------------------------|----------------------------------------------------------------------------------------------------------------------------------------|--------------------------------|
| Dimensions max.<br>(W x D x H) in mm     | 379 x 486 x 1,200                                                                                                                      | 379 x 486 x 2,386              |
| Assembly dimensions<br>(W x D x H) in mm | 250 x 400 x 450                                                                                                                        | each 250 x 400 x 450           |
| Weight in kg                             | 30.5                                                                                                                                   | 60                             |
| Service door                             | Standard on the left side (view from the front)                                                                                        |                                |
| Degree of protection                     | IP 54                                                                                                                                  |                                |
| Material                                 | Housing: aluminium, powder-coated<br>Base plate: steel, hot-dip galvanized                                                             |                                |
| Colours                                  | Housing RAL-9010 (white) / Cover RAL-5012 (blue) /<br>Front plate RAL-7035 (light grey), optionally available in all RAL custom colors |                                |
| Accessories (optional)                   | LED lighting under the hood,<br>clips for variable cable routing, power supply                                                         |                                |