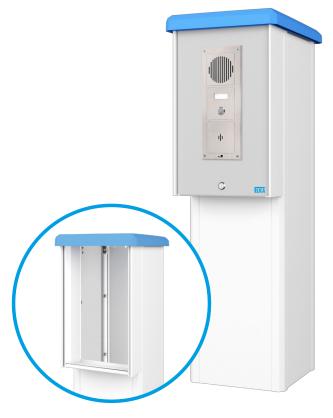

### **Additional installations**

- ✓ Plenty of space for additional fittings (assembly dimensions per PKW housing (W x D x H) 250 x 400 x 450 mm)
- ✓ Installation through removable front panel (lockable), lateral access door (lockable) or removable hood
- Optional installation service for ELKA products, as well as for provided accessories

#### **Service door**

- ✓ The position of the door can be optionally determined when ordering (for the PKW/LKW housing, the door of the upper part cannot be placed above the front panel of the lower part)
- ✓ Standard on the left side (view from the front)