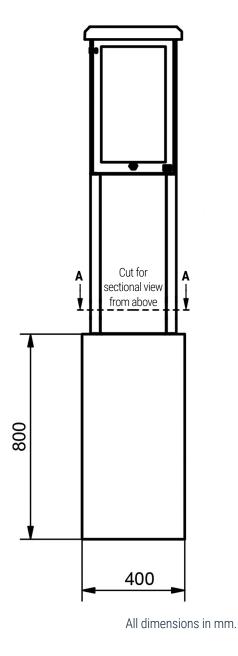

## **Aluminium-housings PKW 1200**

The high-quality aluminum housing offers plenty of space for additional installations, optional modern lighting and makes on-site installation easier in a completely new way. A flexible concept with modular design and clear cable management.

### **Convenient shipping**

✓ Up to six PKW housings or up to three PKW/LKW housings stackable on one EURO pallet

| Technical data                           | Aluminium-housing PKW 1200                                                                                                             | Aluminium-housing PKW/LKW 2400 |
|------------------------------------------|----------------------------------------------------------------------------------------------------------------------------------------|--------------------------------|
| Dimensions max.<br>(W x D x H) in mm     | 379 x 486 x 1,200                                                                                                                      | 379 x 486 x 2,386              |
| Assembly dimensions<br>(W x D x H) in mm | 250 x 400 x 450                                                                                                                        | each 250 x 400 x 450           |
| Weight in kg                             | 30.5                                                                                                                                   | 60                             |
| Service door                             | Standard on the left side (view from the front)                                                                                        |                                |
| Degree of protection                     | IP 54                                                                                                                                  |                                |
| Material                                 | Housing: aluminium, powder-coated<br>Base plate: steel, hot-dip galvanized                                                             |                                |
| Colours                                  | Housing RAL-9010 (white) / Cover RAL-5012 (blue) /<br>Front plate RAL-7035 (light grey), optionally available in all RAL custom colors |                                |
| Accessories (optional)                   | LED lighting under the hood,<br>clips for variable cable routing, power supply                                                         |                                |