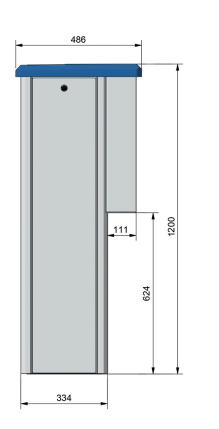

### **Convenient shipping**

✓ Up to six PKW housings or up to three PKW/LKW housings stackable on one EURO pallet

| Technical data                           | Aluminium-housing PKW 1200                                                                                                             | Aluminium-housing PKW/LKW 2400 |
|------------------------------------------|----------------------------------------------------------------------------------------------------------------------------------------|--------------------------------|
| Dimensions max.<br>(W x D x H) in mm     | 379 x 486 x 1,200                                                                                                                      | 379 x 486 x 2,386              |
| Assembly dimensions<br>(W x D x H) in mm | 250 x 400 x 450                                                                                                                        | each 250 x 400 x 450           |
| Weight in kg                             | 30.5                                                                                                                                   | 60                             |
| Service door                             | Standard on the left side (view from the front)                                                                                        |                                |
| Degree of protection                     | IP 54                                                                                                                                  |                                |
| Material                                 | Housing: aluminium, powder-coated<br>Base plate: steel, hot-dip galvanized                                                             |                                |
| Colours                                  | Housing RAL-9010 (white) / Cover RAL-5012 (blue) /<br>Front plate RAL-7035 (light grey), optionally available in all RAL custom colors |                                |
| Accessories (optional)                   | LED lighting under the hood,<br>clips for variable cable routing, power supply                                                         |                                |