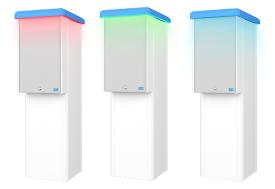

### **LED lighting**

- ✔ Optional LED lighting with low power consumption
- ✓ Lighting in warm white, cool white or RGB (red / green / blue) possible

### **Custom colors**

- ✓ Optionally available in all RAL custom colors
- ✓ Standard colors: Housing RAL-9010 (white) /
  Hood RAL-5012 (blue) / Front panel RAL-7035 (light gray)