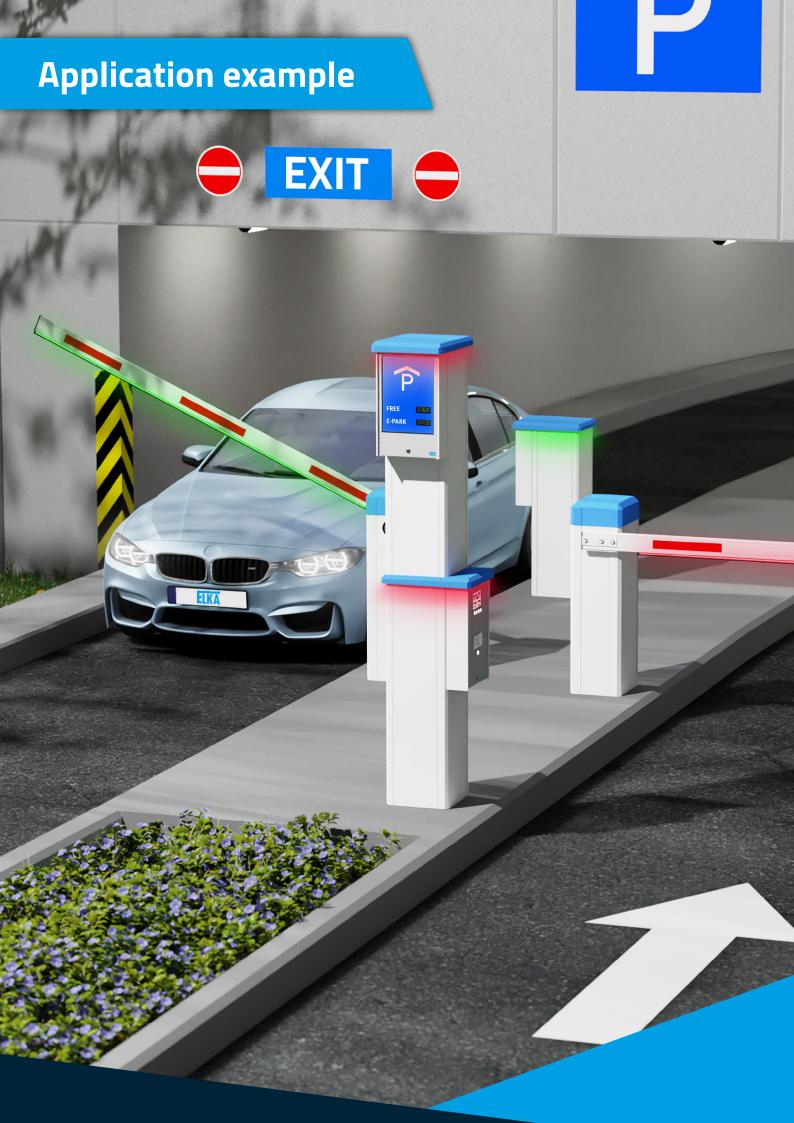

## **Aluminium-housings PKW 1200**

The high-quality aluminum housing offers plenty of space for additional installations, optional modern lighting and makes on-site installation easier in a completely new way. A flexible concept with modular design and clear cable management.

### **Comfortable**

- ✓ Simple cable management via clips, which can be repositioned variably on the corner profiles without tools
- ✓ One-hand locking of the removable cover
- Mounting plate can be variably positioned on the corner profiles on site

### **Additional installations**

- ✓ Plenty of space for additional fittings (assembly dimensions per PKW housing (W x D x H) 250 x 400 x 450 mm)
- ✓ Installation through removable front panel (lockable), lateral access door (lockable) or removable hood
- Optional installation service for ELKA products, as well as for provided accessories