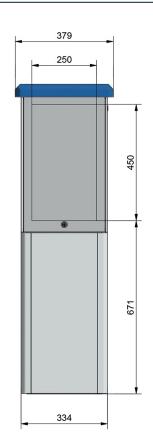

### **Convenient shipping**

✓ Up to six PKW housings or up to three PKW/LKW housings stackable on one EURO pallet

| Technical data                           | Aluminium-housing PKW 1200                                                                                                             | Aluminium-housing PKW/LKW 2400 |
|------------------------------------------|----------------------------------------------------------------------------------------------------------------------------------------|--------------------------------|
| Dimensions max.<br>(W x D x H) in mm     | 379 x 486 x 1,200                                                                                                                      | 379 x 486 x 2,386              |
| Assembly dimensions<br>(W x D x H) in mm | 250 x 400 x 450                                                                                                                        | each 250 x 400 x 450           |
| Weight in kg                             | 30.5                                                                                                                                   | 60                             |
| Service door                             | Standard on the left side (view from the front)                                                                                        |                                |
| Degree of protection                     | IP 54                                                                                                                                  |                                |
| Material                                 | Housing: aluminium, powder-coated<br>Base plate: steel, hot-dip galvanized                                                             |                                |
| Colours                                  | Housing RAL-9010 (white) / Cover RAL-5012 (blue) /<br>Front plate RAL-7035 (light grey), optionally available in all RAL custom colors |                                |
| Accessories (optional)                   | LED lighting under the hood,<br>clips for variable cable routing, power supply                                                         |                                |