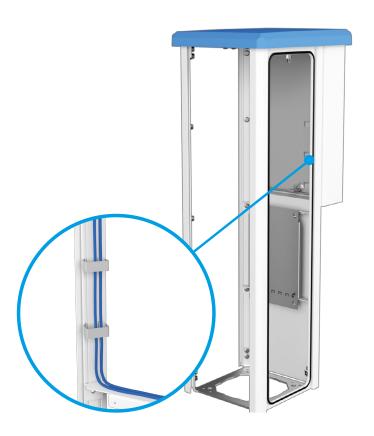

### **Comfortable**

- ✓ Simple cable management via clips, which can be repositioned variably on the corner profiles without tools
- ✓ One-hand locking of the removable cover
- Mounting plate can be variably positioned on the corner profiles on site